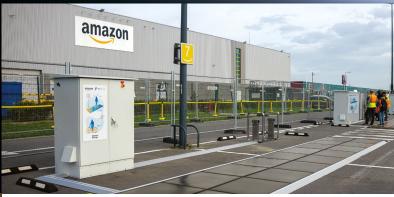

## Road infrastructure, revolutionized.

**Embraced by world-leading pioneers. amazon** has ordered 54 square meters for its logistics center. Currently, the system is only available to leading companies.